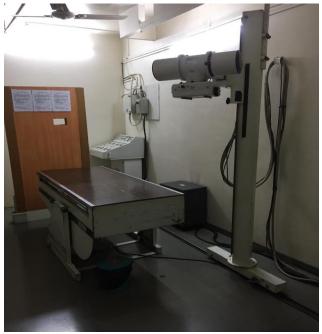

Students visited various departments in the hospital like Advanced Emergency Trauma Center, Orthopaedic Department, Oncology Department, on-Invasive Cardiology, Radiology Department, Pathology department, Advanced Operation theatre (as per WHO standard), Critical care Unit(MICU/SICU), Neurology department, gynecology & Obstetrics department, Women's ICU, Endoscopy Unit, Urology Center, Advanced Dialysis Center, Psychiatry department, Opthalmology department, Dentistry department, Paediatric department, Neonatal ICU department, Day Care Unit, Psychiotherapy Unit, Pharmacy(24"7), Suyash Blood Storage department.

## PHOTOS OF HOSPITAL VISIT