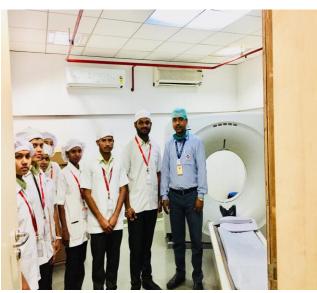

Students visited various departments in the hospital like Advanced Emergency Trauma Center, Orthopaedic Department, Oncology Department, on-Invasive Cardiology, Radiology Department, Pathology department, Advanced Operation theatre (as per WHO standard), Critical care Unit(MICU/SICU), Neurology department, gynecology & Obstetrics department, Women's ICU, Endoscopy Unit, Urology Center, Advanced Dialysis Center, Psychiatry department, Opthalmology department, Dentistry department, Paediatric department, Neonatal ICU department, Day Care Unit, Psychiotherapy Unit, Pharmacy(24"7), Suyash Blood Storage department.

## PHOTOS OF HOSPITAL VISIT