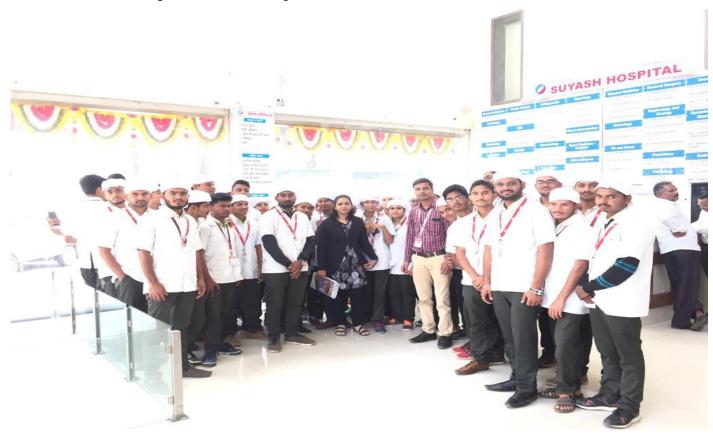

## REPORT ON HOSPITAL VISIT TO SUYASH HOSPTAL, NASHIK

Date:- 13/02/2019

MET'S Institute of D. Pharmacy has organized Hospital Visit at "Suyash Hospital, Nasik" on 13<sup>th</sup> of Feb. 2019, Wednesday for Second year diploma students. In that our students gained a lot of knowledge about the hospital and its departments.

## PHOTOS OF HOSPITAL VISIT