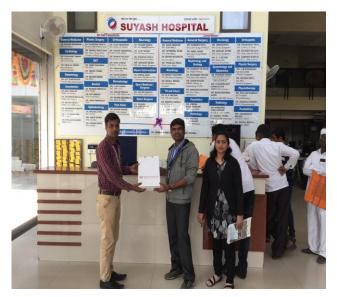

Dr. Bhaskar Shelar & Dr.Hemant Ostwal who are Director of that hospital who granted permission for the students to visit the hospital, who shared their knowledge and guided the student about hospital department .The hospital visit study was successfully completed due to the cooperation of Admin Mr.Madhukar Lahane. The hospital visit was organized & made successful by Prof Amol V.Kotkar under the guidance of Principal Prof. Rizwan shaikh.

## PHOTOS OF HOSPITAL VISIT